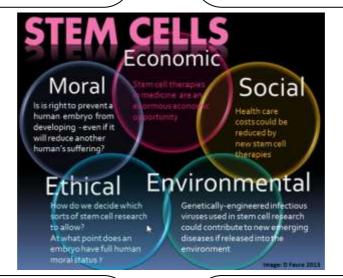

## What are the implications of research using human embryos in the development of new therapies using stem cells?

Using the details in the image below as a starting point research the details of each aspect using the links provided. Write a short explanation of each one in the boxes.

Economic

Social

Moral & Ethical

Environmental